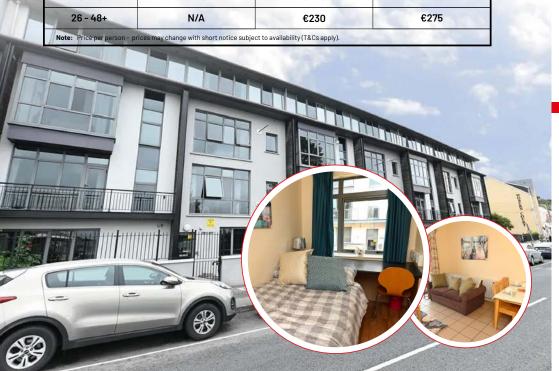

## We Offer **Accommodation**

**BASIC** 

**STANDARD** 

**PREMIUM** 

Our accommodation is in Cork City centre near our school, shops, banks and everything that you need.

Good location and save money. No bus ticket needed!

|          | BASIC           | STANDARD          | PREMIUM            |  |
|----------|-----------------|-------------------|--------------------|--|
| Weeks    | Twin Room (p/w) | Single Room (p/w) | En - Suite (p/w    |  |
| 4        | 4 €165 €280     |                   | N/A                |  |
| 5-8      | €160            | €265              | N/A<br>N/A<br>€295 |  |
| 9 - 12   | €150            | €250              |                    |  |
| 13 - 25  | €140            | €240              |                    |  |
| 26 - 48+ | N/A             | €230              | €275               |  |